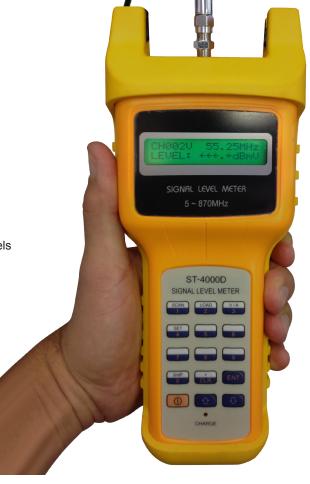

ST-4000D

## **NEW** - Expanded Channel Range

The **ST-4000D** is an economical signal level meter providing the most needed functions,

high accuracy and reliability at an affordable price. Rugged portability combined with basic functions makes the ST-4000D an ideal hand-held signal meter. This

## Features:

Full Bandwidth Operation

Analog, Digital ATSC 8VSB Measurement

CATV Ch: 2-136, Off-Air: 2-69, Sub-Band: T7-T14

• Wide Dynamic Range (-28 to 55 dBmV)

• Reads Aural and Visual Carrier Levels

• Direct Channel or Frequency Measurement