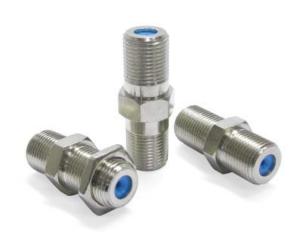

## **Female Splice Adapters**

PPC's "F" female splice adapters offer superior corrosion resistance and weather sealing capability. The Goldplated Beryllium Copper 4-point center conductor contact provides superior conductivity, connection repeatibility and corrosion resistance.

## Indoor and outdoor female splice adapters