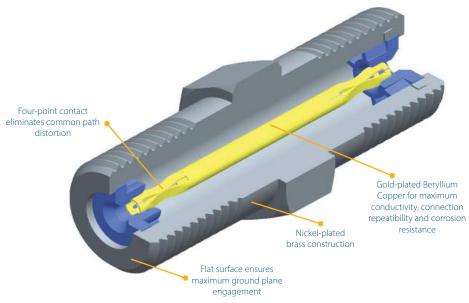

## **Female Splice Adapters**

PPC's "F" female splice adapters offer superior corrosion resistance and weather sealing capability. The Goldplated Beryllium Copper 4-point center conductor contact provides superior conductivity, connection repeatibility and corrosion resistance.

## **Features & Benefits**