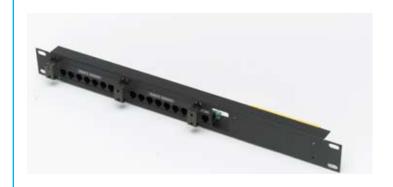

## Sixteen Port Splitter for MiniGoose

When you need 16 remote sensors on a MiniGoose, this rack mounted unit holds 16 splitters and the MiniGoose itself.

The MiniGoose Climate Monitor can have up to sixteen remote sensors not including the internal temperature and humidity sensors. To add additional sensors, a user had to add telephone-type line splitters which normally had five jacks.

With this rack-mounted splitter, the user can directly plug in up to sixteen sensors, which is the maximum for the MiniGoose. The MiniGoose is not included.

The sixteen port splitter is rack-mounted. The MiniGoose climate monitor installs on the back of the metal enclosure as shown in the bottom photo.

## **Specifications**

Sensors: any ITW sensor using the Dallas 1-wire connection. Temperature, humidity, air flow, door closure, current and others are available.

Connectors: RJ-12, sixteen

Mounting: 1-U rack metal mount, black