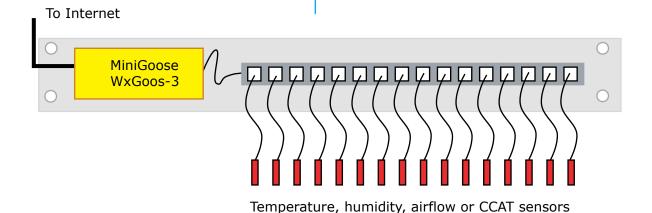

## Sixteen Port Splitter for MiniGoose

When you need 16 remote sensors on a MiniGoose, this rack mounted unit holds 16 splitters and the MiniGoose itself.

The MiniGoose Climate Monitor can have up to sixteen remote sensors not including the internal temperature and humidity sensors. To add additional sensors, a user had to add telephone-type line splitters which normally had five jacks.

With this rack-mounted splitter, the user can directly plug in up to sixteen sensors, which is the maximum for the MiniGoose. The MiniGoose is not included.

The sixteen port splitter is rack-mounted. The MiniGoose climate monitor installs on the back of the metal enclosure as shown in the bottom photo.

The remote temperature sensors can have an aggregate cable length of 600'. The connectors are RJ-12 receptacles. The MiniGoose is not included. A screwdriver is required to assemble the unit.