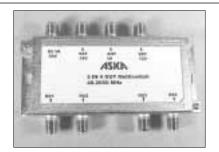

PS-6 & PS-6M 6 Ft. Power cable. 120 VAC - 24 VDC 600 mA

PS-9 F-port output 120 VAC - 24 VDC 600 mA

LNC-38UP 8-WAY SATELLITE MULTI-SWITCH UNIVERSAL POWERING

### Features:

- \*Heavy duty aluminum cast Housing with brass connectors
- \*Built-in amplifier at ANT port to cover insertion loss
- \*Lightening protection at ANT port
- \*Universal Power system for use with both PS-6 or F-port type PS-9 power supply
- \*Switch works with power from receiver