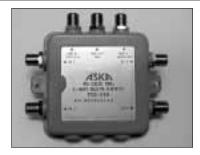

# RELAY SWITCHING DESIGN

LNC-34 SATELLITE MULTI-SWITCH WITH AMPLIFIED UHF/VHF PORT

## **Features:**

- \*Heavy duty zinc diecast case. With machine threaded ports
- \*Lightening protection circuit at ANT port
- \*Built in amplifier at ANT port
- \*Switch works with power from receiver

## **Specifications:**

Freq. Range-

ANT 40-806MHz SAT 950-2150MHz Output Freq. 40-2150MHz

Insertion Loss:

ANT - 5dB Max SAT - 3dB Max

Isolation:

H&V - 35dB Min. Out to out - 20dB Min Max Current from IRD - 70mA