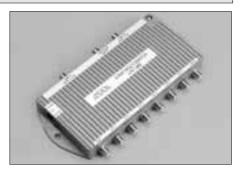

### **Features:**

- □ Small and light design
- □ Works without extra power
- □ F-port power jack for power supply (PS-9)
- □ Two grounding lugs

PDS-38X

8Wav Multi-switch With Input Jack For External Power Supply Size: 5"D x 5-3/4"W x 1-1/4"H

### **Features:**

- □ Deluxe zinc diecast case
- □ Works without extra power
- □ With mini Jack for extra power supply (PS-6M)
- □ Low loss design

# **Specifications:**

Frequency Range: ANT 40-806MHz, SAT 950 - 2150MHz Output Frequency: 40 - 2150MHz Insertion Loss: (dB Max) ANT- 3dB for PDS-34M and PDS-34X 12dB for PDS-38X 4.5dB for PDS-34M and PDS-34X SAT 6dB for PDS-38X 35dB Min