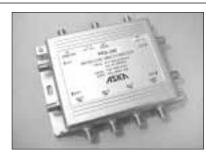

#### 40-2150 MHz MULTI-SWITCHES ELECTRONIC TYPE

PDS-34M Mini 4-Way Multi-switch SIZE: 3-1/2"D x 4"W x 3/4"H

## Features:

- □Mini and light design For small installation in Limited space □Low loss design

PDS-34X Economy 4-way Multi-switch Size: 2-1/4"D x 5.3"W x 1"H

### **Features:**

- □ Small and light design
- □ Works without extra power
- □ F-port power jack for power supply (PS-9)
- □ Two grounding lugs

PDS-38X

8Wav Multi-switch With Input Jack For External Power Supply Size: 5"D x 5-3/4"W x 1-1/4"H

### **Features:**

- □ Deluxe zinc diecast case
- □ Works without extra power
- □ With mini Jack for extra power supply (PS-6M)
- □ Low loss design

# **Specifications:**

Frequency Range: ANT 40-806MHz, SAT 950 - 2150MHz Output Frequency: 40 - 2150MHz Insertion Loss: (dB Max) ANT- 3dB for PDS-34M and PDS-34X 12dB for PDS-38X 4.5dB for PDS-34M and PDS-34X SAT 6dB for PDS-38X 35dB Min