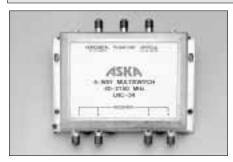

# RELAY SWITCHING DESIGN

LNC-34 SATELLITE MULTI-SWITCH WITH AMPLIFIED UHF/VHF PORT

## **Features:**

- \*Heavy duty zinc diecast case. With machine threaded ports
- \*Lightening protection circuit at ANT port
- \*Built in amplifier at ANT port
- \*Switch works with power from receiver

## **Specifications:**

Freq. Range-

ANT 40-806MHz SAT 950-2150MHz Output Freq. 40-2150MHz

Insertion Loss:

ANT - 5dB Max SAT - 3dB Max

Isolation:

H&V - 35dB Min. Out to out - 20dB Min Max Current from IRD - 70mA