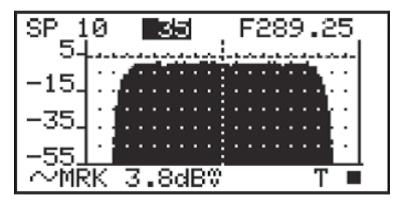

#### **Measurement & Spectrum Analysis**

• Frequency Range: 5 MHz to 1,000 MHz (Channels T7 to 158)

- 75 ohm (interchangeable "F" connector)
- Power range: -50 dBmV to 40 dBmV
- Spectrum Display with variable span, automatic reference level, peak and hold modes
- Quality FAIL MARGINAL PASS: Measuring the quality and the power up to 140 CHs in blocks of 8 Digital or Analog channels simultaneously
- Barscan: TV analog and digital bars scan from 10 to 100 channels
- Fully Automatic Operation

## **Measurements & Spectrum Analysis**

| Frequency Range:   | 5 MHz to 1,000 MHz                                                               |
|--------------------|----------------------------------------------------------------------------------|
| Input Impedance:   | $75~\Omega$ (interchangeable "F" connector)                                      |
| Power range MEAS.: | -50 dBmV to 40 dBmV (10 to 100 dBµV);<br>60 dBmv (120 dBµV) with ext. attenuator |