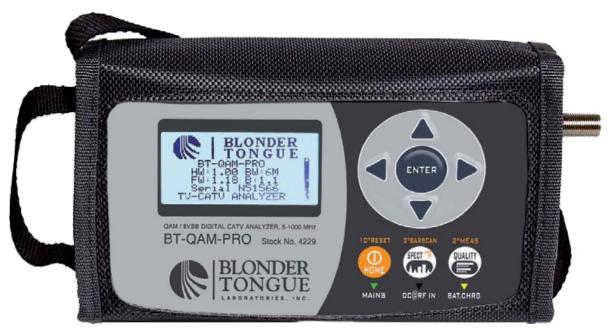

# BT-QAM-PRO QAM/8VSB/Analog TV Analyzer

## SOLUTIONS FOR ALL YOUR APPLICATIONS

The **BT-QAM-PRO** is an economical feature packed test instrument for analyzing CATV QAM and Broadcast 8VSB digital channels as well as NTSC analog channels. This compact instrument is designed with field service technicians in mind and provides many of the features that are typically only found in much higher priced units. The BT-QAM-PRO comes complete with a soft water resistant case and a micro USB charging/PC cable.

#### **Features**

- MER, aBER, bBer, Noise Margin & Level Measurements
- Spectrum Display
- Constellation Display
- Barscan Display
- Data Logger
- Custom Memory Plans
- Leakage/Ingress Measurements