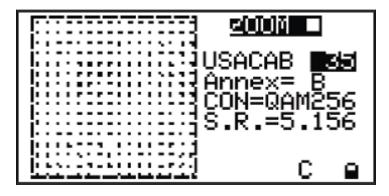

#### **Features**

- MER, aBER, bBer, Noise Margin & Level Measurements
- Spectrum Display
- Constellation Display
- Barscan Display
- Data Logger
- Custom Memory Plans
- Leakage/Ingress Measurements

#### **Measurement & Spectrum Analysis**

• Frequency Range: 5 MHz to 1,000 MHz (Channels T7 to 158)

- 75 ohm (interchangeable "F" connector)
- Power range: -50 dBmV to 40 dBmV
- Spectrum Display with variable span, automatic reference level, peak and hold modes
- Quality FAIL MARGINAL PASS: Measuring the quality and the power up to 140 CHs in blocks of 8 Digital or Analog channels simultaneously
- Barscan: TV analog and digital bars scan from 10 to 100 channels
- Fully Automatic Operation