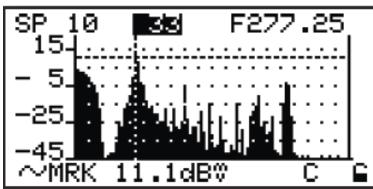

#### **Features**

- MER, aBER, bBer, Noise Margin & Level Measurements
- Spectrum Display
- Constellation Display
- Barscan Display
- Data Logger
- Custom Memory Plans
- Leakage/Ingress Measurements

#### **Measurement & Spectrum Analysis**

• Frequency Range: 5 MHz to 1,000 MHz (Channels T7 to 158)

- 75 ohm (interchangeable "F" connector)
- Power range: -50 dBmV to 40 dBmV
- Spectrum Display with variable span, automatic reference level, peak and hold modes
- Quality FAIL MARGINAL PASS: Measuring the quality and the power up to 140 CHs in blocks of 8 Digital or Analog channels simultaneously
- Barscan: TV analog and digital bars scan from 10 to 100 channels
- Fully Automatic Operation