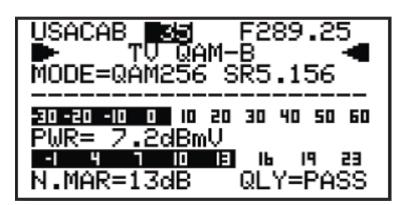

#### **Features**

- MER, aBER, bBer, Noise Margin & Level Measurements
- Spectrum Display
- Constellation Display
- Barscan Display
- Data Logger
- Custom Memory Plans
- Leakage/Ingress Measurements

#### **Measurement & Spectrum Analysis**

• Frequency Range: 5 MHz to 1,000 MHz (Channels T7 to 158)

- 75 ohm (interchangeable "F" connector)
- Power range: -50 dBmV to 40 dBmV
- Spectrum Display with variable span, automatic reference level, peak and hold modes
- Quality FAIL MARGINAL PASS: Measuring the quality and the power up to 140 CHs in blocks of 8 Digital or Analog channels simultaneously
- Barscan: TV analog and digital bars scan from 10 to 100 channels
- Fully Automatic Operation