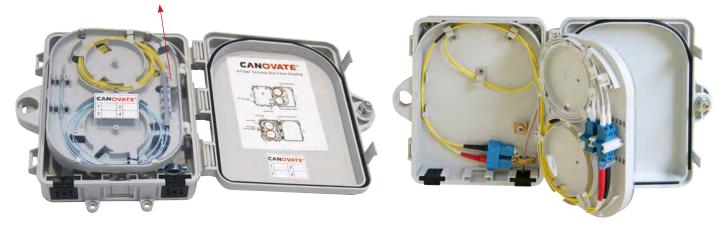

# Outdoor Polycarbonate Fiber Termination Boxes CAN-POLY-400

#### **Overview**

Designed for harsh environments outside of the premises and on poles for FTTX applications.

#### Highlights

- · IP65 protected with special gasketing
- Polycarbonate, UV-Resistant
- 12-24 port capacity
- Special protection tubes and bend radien for protecting the incoming fiber from bending and guiding the fibers to the special designed splice cassettes in a professional way
- 100% Compatible to Bellcore GR-326 standards
- LC Duplex and SC Simplex Adaptors can be installed inside

# Outdoor Polycarbonate Fiber Termination Boxes CAN-POLY-300

### Highlights

- IP65 protected with special gasketing
- Polycarbonate, UV-Resistant
- 4-8 port capacity
- Special protection tubes and bend radien for protecting the incoming fiber from bending and guiding the fibers to the special designed splice cassettes in a professional way
- 100% Compatible to Bellcore GR-326 standards
- LC Duplex and SC Simplex Adaptors can be installed inside