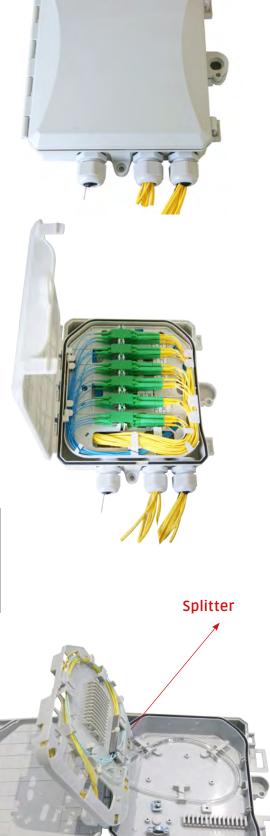

o the special designed splice cassettes in a professional way
- 100% Compatible to Bellcore GR-326 standards
- LC Duplex and SC Simplex Adaptors can be installed inside

#### **Technical Details**

| Dimensions | 200 mm(W) x 50 mm(D) x 220 mm(H)                                |
|------------|-----------------------------------------------------------------|
| Capacity   | - 12 Port / SC Simplex adaptor<br>- 24 Port / LC Duplex adaptor |
| Material   | Polycarbonate                                                   |
| Color      | RAL7035                                                         |
| Weight     | 0,52 kg / empty                                                 |

#### **Applications**

FTTX applications, Outside of the buildings and poles

#### **Functional Block Diagram**





CAN

CANOVATE

Purchase from Multicom MULTICOM www.multicominc.com | 800-423-2594

# Outdoor Polycarbonate Fiber Termination Boxes CAN-POLY-300

#### **Overview**

Designed for harsh environments outside of the premises and on poles for FTTX applications.

### Highlights

- IP65 protected with special gasketing
- Polycarbonate, UV-Resistant
- 4-8 port capacity
- Special protection tubes and bend radien for protecting the incoming fiber from bending and guiding the fibers to the special designed splice cassettes in a professional way
- 100% Compatible to Bellcore GR-326 standards
- LC Duplex and SC Simplex Adaptors can be installed inside

### **Technical Details**

| Dimensions | 165 mm(W) x 43 mm(D) x 180 mm(H)                              |
|------------|-------------------------------