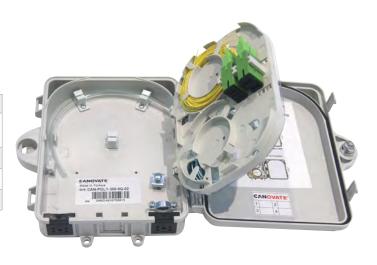

# Outdoor Polycarbonate Fiber Termination Boxes CAN-POLY-300

### **Technical Details**

| Dimensions | 165 mm(W) x 43 mm(D) x 180 mm(H)                              |
|------------|---------------------------------------------------------------|
| Capacity   | - 4 Port / SC Simplex adaptor<br>- 8 Port / LC Duplex adaptor |
| Material   | Polycarbonate                                                 |
| Color      | RAL7035                                                       |
| Weight     | 0,34 kg / empty                                               |