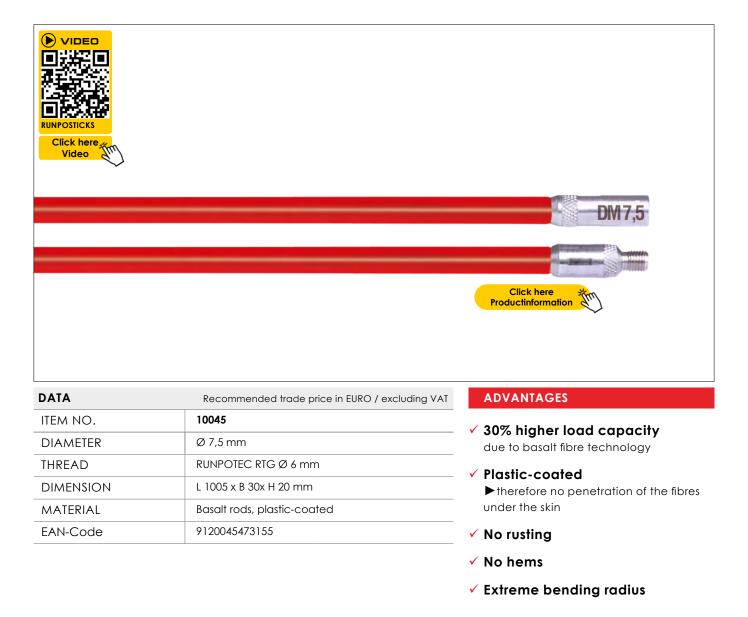

# RUNPOSTICKS red (hard) - 2 x 1 m

Cable pulling aids for not guided pipellines Item no.: 10045

## DESCRIPTION

New basalt technology makes the most extreme bending radii possible, yet the rods remain dimensionally stable. No rusting - due to stainless steel connections, no joint edges.

The uniform RUNPOTEC RTG Ø 6 mm thread allows a wide variety of combinations. All accessories can be screwed on without an additional adapter. Excellent in combination with the RUNPOTEC RC 2 multifunctional camera.

Optimal area of application: suspended ceilings, cable shafts, hollow walls, retroactive wiring of non-routed cables, underfloor shafts, bushings etc..

Application video: a short, very informative application video can be viewed by scanning the QR code or on www.runpotec.com.

Scope of delivery: 2 x red Ø 7.5 mm RUNPOSTICKS - length 1 m each