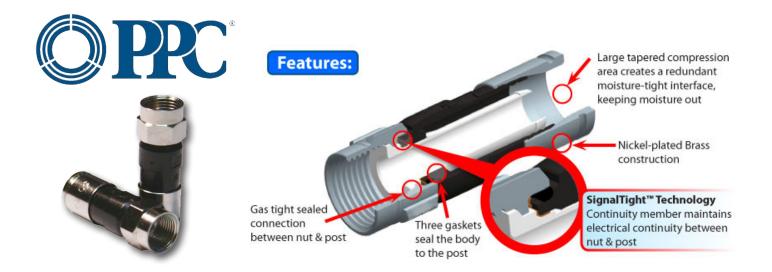

Installers are faced with the problem of identifying old unmarked 60% through Quad Shield Series 6 cable, and having to guess which connector is the best match. This results in unnecessary service calls due to the use of the wrong connector/cable match. The unique patented design of the EX<sup>®</sup> body achieves true universality on 60% through Quad Shield for PE, and PVC jackets for RG6 series cable.