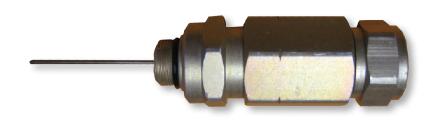

## **Key Features**

- · Aluminum Alloy with Chromate Finish
- "O" Ring Seals
- Bandwidth: 5 MHz to 1 GHz
- Nominal Impedance: 75 ohms

## **Description**

Multicom's 3-piece 500 Pin Type Connector seizes the outer and center conductor of the coaxial cable. It has an additional feature not found in the feed thru type consisting of a solid brass pin which seizes and retains the cable center conductor. The pin then extends thru the body and is retained within the equipment housing.