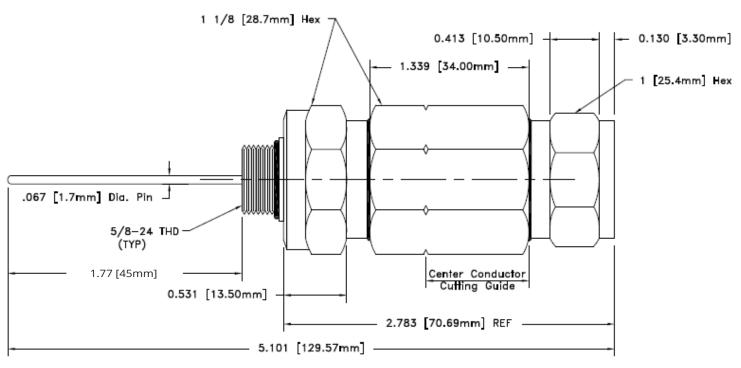

## **Description**

Multicom's 3-piece 500 Pin Type Connector seizes the outer and center conductor of the coaxial cable. It has an additional feature not found in the feed thru type consisting of a solid brass pin which seizes and retains the cable center conductor. The pin then extends thru the body and is retained within the equipment housing.