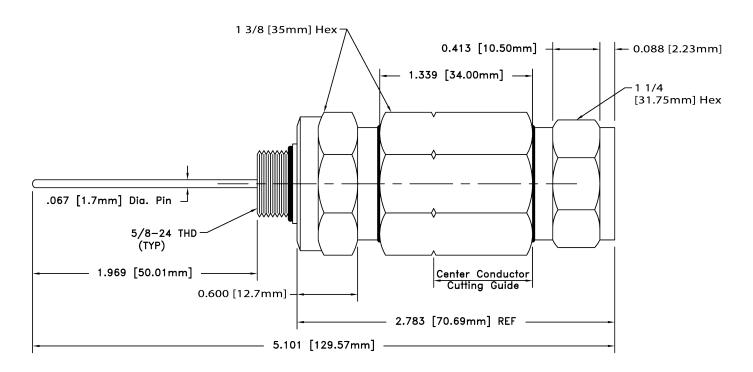

## **Description**

Multicom's 3-piece 750 Pin Type Connector seizes the outer and center conductor of the coaxial cable. It has an additional feature not found in the feed thru type consisting of a solid brass pin which seizes and retains the cable center conductor. The pin then extends thru the body and is retained within the equipment housing.