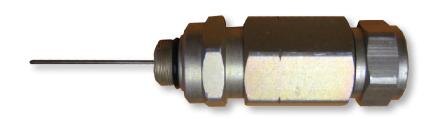

## **Description**

Multicom's 3-piece 750 Pin Type Connector seizes the outer and center conductor of the coaxial cable. It has an additional feature not found in the feed thru type consisting of a solid brass pin which seizes and retains the cable center conductor. The pin then extends thru the body and is retained within the equipment housing.