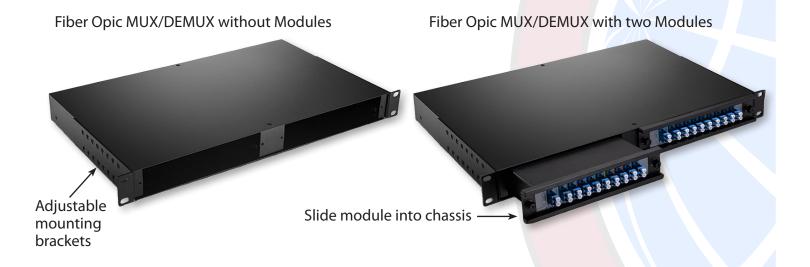

## **Description**

The Multicom MUL-FOMUX-100-CH is a low profile 1RU Rack Chassis designed to hold up to 2 MUX DEMUX Plug-in Modules providing an easy to manage increase in network capacity.

## **Features**

- Adjustable mounting brackets on each side allows for the ability to expand or reduce mounting depth
- 1.2mm cold rolled steel construction for extra strength, with black powder coat finish
- Includes mounting hardware:
   Four 12mm screws and four M6 rack nuts

## Installation:

- 1. Position the 1RU MUX/DEMUX Chassis into the 19" rack at the desired height
- 2. Secure the chassis using the provided mounting hardware
- 3. Align and level the MUX/DEMUX module with the chassis opening
- 4. Gently push the module into the chassis opening
- 5. Press the captive screws on each side of the module
- 6. Hand-tighten screws with a screwdriver
- 7. Repeat this procedure on the other side of the chassis
- 8. If not using a chassis opening, a blank can be installed