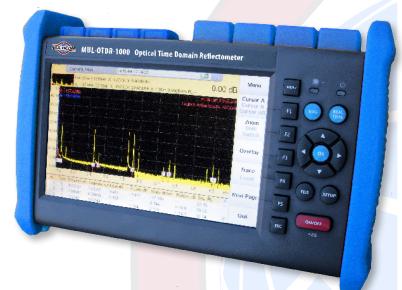

### **Description**

Multicom's 1000 Series Optical Time Domain Reflectometer (OTDR) is specially designed for tough outdoor jobs. Lightweight, easy operation, low-reflection LCD and 12 hours of battery life make it perfect for testing fiber optic cable in the field.

#### **Features**

- Auto/manual testing
- · Integrated design with long battery life
- · Outdoor enhanced, smart and rugged
- 7" anti-reflection LCD touch screen
- Support multi-language display and input