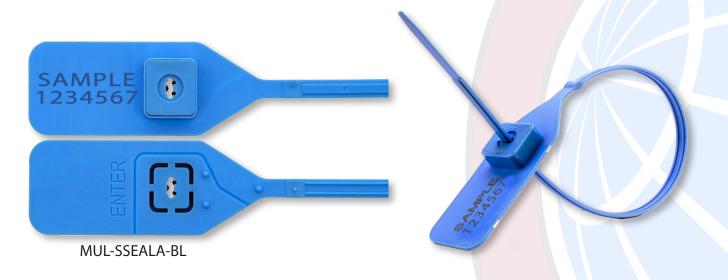

## **Description**

Tear Away security seals offer a tamper evident solution for sealing truck trailers, containers, and various other cargo holds. Great for mail/courier/money containers which require high security.

Made of high-density polypropylene and a steel locking piece for extra hold, these security plastic seals have a breaking strength of up to 73 lbs. and come laser etched with 7 digit sequential numbers.

To use, simply thread the end of the seal through the closure and into the area marked "enter" at the end of the seal and pull tight. Removing is more difficult, require additional tools like cutters or pliers.

**MUL-SSEALA-XX** 

Color: BL-Blue, GR-Green, OR-Orange, WH-White, YL-Yellow
Configuration

www.multicominc.com

Multicom, Inc. Ph: 800-423-2594 / 407-331-7779 Fax: 407-339-0204 Email: multicom@multicominc.com