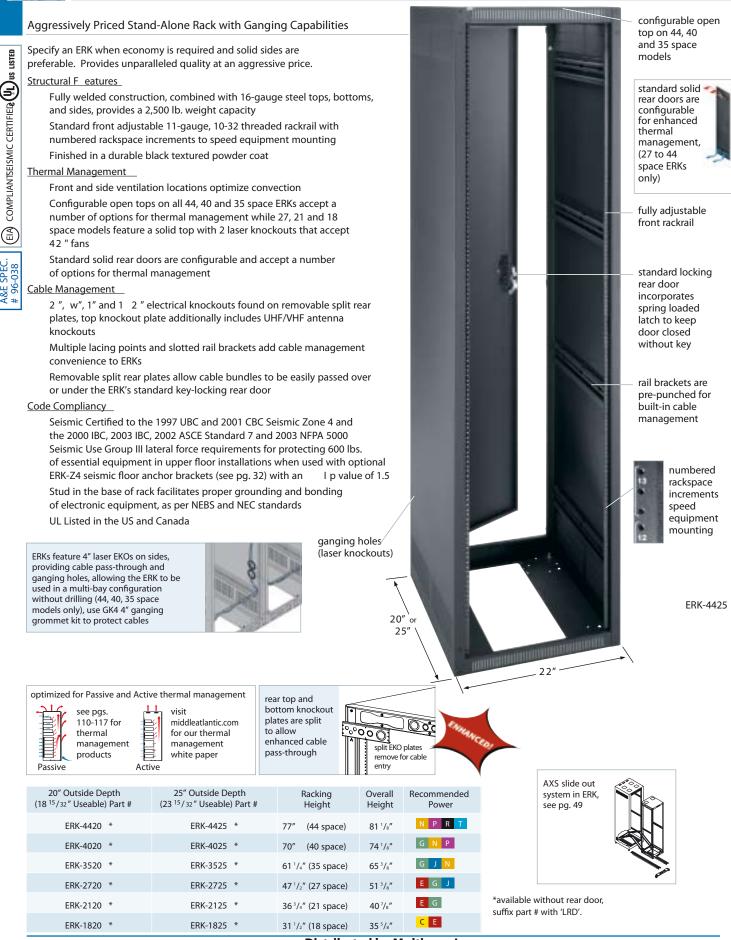

## ERK SERIES STAND-ALONE/GANGABLE RACK ENCLOSURES

Distributed by Multicom, Inc.

1076 Florida Central Parkway, Longwood, FL 32750 www.multicominc.com Toll free: 800.423.2594 Phone: 407.331.7779 Fax: 407.339.0204 multicom@multicominc.com

## ERK SERIES STAND-ALONE/GANGABLE RACK ENCLOSURE OPTIONS

see pgs. 28-33 for more information

ERK-VT

vented

## Top Options (44, 40, 35 space models)

ERK-ST

solid

ERK-10FT mounts one 10" fan NEW ERK-10FT-550CFM with fan ERK-10FT-FC with fan + control

ERK-6FT

with fans

ERK-4FT mounts three 4 2 " fans NEW ERK-4FT-285CFM with fans ERK-4QFT-FC with quiet fans + control

Door Options

|                | C UL US<br>LISTED | CUL US<br>LISTED | c (U) US<br>LISTED  |                   |              | vented rear<br>door, for ERKs<br>ordered without<br>rear door |
|----------------|-------------------|------------------|---------------------|-------------------|--------------|---------------------------------------------------------------|
| Rack<br>Part # |                   | Rear Door        |                     |                   |              |                                                               |
|                | Solid             | Plexi            | Regular Perf Vented | Large Perf Vented | Plexi Vented | Vented                                                        |
| ERK-44xx       | FD-44             | PFD-44           | VFD-44              | LVFD-44           | PVFD-44      | ERK-VRD-44                                                    |
| ERK-40xx       | FD-40             | PFD-40           | VFD-40              | LVFD-40           | -            | ERK-VRD-40                                                    |
| ERK-35xx       | FD-35             | PFD-35           | VFD-35              | LVFD-35           | -            | ERK-VRD-35                                                    |
| ERK-27xx       | FD-27             | PFD-27           | VFD-27              | -                 | -            | ERK-VRD-27                                                    |
| ERK-21xx       | FD-21             | PFD-21           | VFD-21              | LVFD-21           | -            | ERK-VRD-21                                                    |
| ERK-18xx       | FD-18             | PFD-18           | VFD-18              | LVFD-18           | -            | ERK-VRD-18                                                    |

| Additional Rail, Caster Bases |                                  |                                                   |                           | Rear Door Knockout Panel Options                                                                                                                   |                      |               |                                                                                 | Grommets     |                                                                             |  |
|-------------------------------|----------------------------------|---------------------------------------------------|---------------------------|----------------------------------------------------------------------------------------------------------------------------------------------------|----------------------|---------------|---------------------------------------------------------------------------------|--------------|-----------------------------------------------------------------------------|--|
|                               |                                  | 1,300 lb. weight<br>capacity<br>COLUMER<br>LISTED | 700 lb. weight capacity   | 192 B                                                                                                                                              |                      |               |                                                                                 | -            | NEW GK-4G<br>gland grommet.<br>Hugs cables to<br>reduce dust<br>and control |  |
| Rack<br>Part #                | Add'l 10-32<br>Threaded Rackrail | Commercial Grade<br>Caster Bases                  | Fine Floor<br>Caster Base | Fan Kit<br>w/ 2 fans,<br>190 CFM                                                                                                                   | Vent<br>Panel<br>Kit | Filter<br>Kit | Blank<br>Panel<br>Kit                                                           | 00           | airflow within an enclosure,                                                |  |
| ERK-4420                      | ERK-RR44                         | CBS-ERK-20                                        | CBS-ERK-20R               |                                                                                                                                                    |                      |               |                                                                                 | GK-4G        | sold in packs<br>of 4. Standard                                             |  |
| ERK-4020                      | ERK-RR40                         | CBS-ERK-20                                        | CBS-ERK-20R               | KO-AWFP2                                                                                                                                           | KO-VT3               | KO-FILTER3    | KO-WSB3                                                                         | 00           | GK4 ganging                                                                 |  |
| ERK-3520                      | ERK-RR35                         | CBS-ERK-20                                        | CBS-ERK-20R               | for enhanced thermal management grommet also available.                                                                                            |                      |               |                                                                                 |              |                                                                             |  |
| ERK-2720                      | ERK-RR27                         | CBS-ERK-20                                        | CBS-ERK-20R               | for enhanced thermal management GK4 available.                                                                                                     |                      |               |                                                                                 |              |                                                                             |  |
| ERK-2120                      | ERK-RR21                         | CBS-ERK-20                                        | CBS-ERK-20R               | Electrical Isolation Knockout Panel                                                                                                                |                      |               |                                                                                 | Vent Blocker |                                                                             |  |
| ERK-1820                      | ERK-RR18                         | CBS-ERK-20                                        | CBS-ERK-20R               | 0000000                                                                                                                                            |                      |               |                                                                                 |              |                                                                             |  |
| ERK-4425                      | ERK-RR44                         | CBS-ERK-25                                        | CBS-ERK-25R               |                                                                                                                                                    |                      |               |                                                                                 |              |                                                                             |  |
| ERK-4025                      | ERK-RR40                         | CBS-ERK-25                                        | CBS-ERK-25R               |                                                                                                                                                    |                      |               |                                                                                 |              |                                                                             |  |
| ERK-3525                      | ERK-RR35                         | CBS-ERK-25                                        | CBS-ERK-25R               |                                                                                                                                                    |                      |               |                                                                                 |              |                                                                             |  |
| ERK-2725                      | ERK-RR27                         | CBS-ERK-25                                        | CBS-ERK-25R               | ISO-KOP                                                                                                                                            |                      |               | VBK<br>vent blockers available for<br>Active thermal management,<br>see pg. 115 |              |                                                                             |  |
| ERK-2125                      | ERK-RR21                         | CBS-ERK-25                                        | CBS-ERK-25R               | top or bottom mount Electrical Isolation Knockout<br>Panel features non-conductive EKOs to isolate<br>electrical conduit from the rack, see pg. 33 |                      |               |                                                                                 |              |                                                                             |  |
| ERK-1825                      | ERK-RR18                         | CBS-ERK-25                                        | CBS-ERK-25R               |                                                                                                                                                    |                      |               |                                                                                 |              |                                                                             |  |