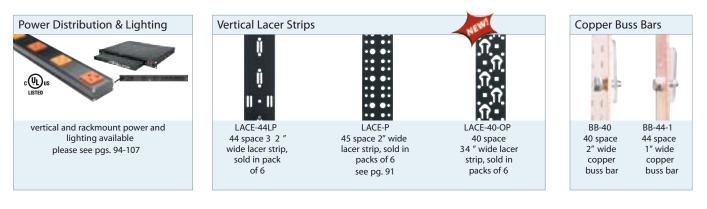

| Additional Rail, Caster Bases |                                  |                                                   |                           | Rear Door Knockout Panel Options                                                                                                                   |                      |               |                                                                                 | Grommets     |                                                                             |  |
|-------------------------------|----------------------------------|---------------------------------------------------|---------------------------|----------------------------------------------------------------------------------------------------------------------------------------------------|----------------------|---------------|---------------------------------------------------------------------------------|--------------|-----------------------------------------------------------------------------|--|
|                               |                                  | 1,300 lb. weight<br>capacity<br>COLUMER<br>LISTED | 700 lb. weight capacity   | 192 B                                                                                                                                              |                      |               |                                                                                 | -            | NEW GK-4G<br>gland grommet.<br>Hugs cables to<br>reduce dust<br>and control |  |
| Rack<br>Part #                | Add'l 10-32<br>Threaded Rackrail | Commercial Grade<br>Caster Bases                  | Fine Floor<br>Caster Base | Fan Kit<br>w/ 2 fans,<br>190 CFM                                                                                                                   | Vent<br>Panel<br>Kit | Filter<br>Kit | Blank<br>Panel<br>Kit                                                           | 00           | airflow within an enclosure,                                                |  |
| ERK-4420                      | ERK-RR44                         | CBS-ERK-20                                        | CBS-ERK-20R               |                                                                                                                                                    |                      |               |                                                                                 | GK-4G        | sold in packs<br>of 4. Standard                                             |  |
| ERK-4020                      | ERK-RR40                         | CBS-ERK-20                                        | CBS-ERK-20R               | KO-AWFP2                                                                                                                                           | KO-VT3               | KO-FILTER3    | KO-WSB3                                                                         | 00           | GK4 ganging                                                                 |  |
| ERK-3520                      | ERK-RR35                         | CBS-ERK-20                                        | CBS-ERK-20R               | for enhanced thermal management grommet also available.                                                                                            |                      |               |                                                                                 |              |                                                                             |  |
| ERK-2720                      | ERK-RR27                         | CBS-ERK-20                                        | CBS-ERK-20R               | for enhanced thermal management GK4 available.                                                                                                     |                      |               |                                                                                 |              |                                                                             |  |
| ERK-2120                      | ERK-RR21                         | CBS-ERK-20                                        | CBS-ERK-20R               | Electrical Isolation Knockout Panel                                                                                                                |                      |               |                                                                                 | Vent Blocker |                                                                             |  |
| ERK-1820                      | ERK-RR18                         | CBS-ERK-20                                        | CBS-ERK-20R               | 0000000                                                                                                                                            |                      |               |                                                                                 |              |                                                                             |  |
| ERK-4425                      | ERK-RR44                         | CBS-ERK-25                                        | CBS-ERK-25R               |                                                                                                                                                    |                      |               |                                                                                 |              |                                                                             |  |
| ERK-4025                      | ERK-RR40                         | CBS-ERK-25                                        | CBS-ERK-25R               |                                                                                                                                                    |                      |               |                                                                                 |              |                                                                             |  |
| ERK-3525                      | ERK-RR35                         | CBS-ERK-25                                        | CBS-ERK-25R               |                                                                                                                                                    |                      |               |                                                                                 |              |                                                                             |  |
| ERK-2725                      | ERK-RR27                         | CBS-ERK-25                                        | CBS-ERK-25R               | ISO-KOP                                                                                                                                            |                      |               | VBK<br>vent blockers available for<br>Active thermal management,<br>see pg. 115 |              |                                                                             |  |
| ERK-2125                      | ERK-RR21                         | CBS-ERK-25                                        | CBS-ERK-25R               | top or bottom mount Electrical Isolation Knockout<br>Panel features non-conductive EKOs to isolate<br>electrical conduit from the rack, see pg. 33 |                      |               |                                                                                 |              |                                                                             |  |
| ERK-1825                      | ERK-RR18                         | CBS-ERK-25                                        | CBS-ERK-25R               |                                                                                                                                                    |                      |               |                                                                                 |              |                                                                             |  |