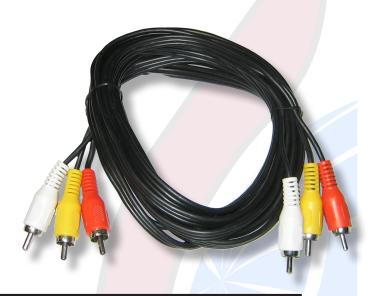

## Description

Multicom's high quality RCA Audio/Video Patchcord provides a reliable, high quality connection between audio and video components such as cable and satellite set-top boxes, DVD players, A/V receivers, gaming consoles, and much more.

Featuring a durable molded PVC housing, nickelplated copper corrosion resistant connectors, this RCA patchcord consistently delivers excellent picture and sound quality for today's discriminating A/V enthusiasts.

| SPECIFICATIONS              |                                                |
|-----------------------------|------------------------------------------------|
| Connector Type              | RCA Male, side A and side B                    |
| Connector Finish            | Nickel Plated Copper                           |
| Conductors                  | Stranded, 10 x .10mm CCS                       |
| Shielding                   | 28 x .10mm CCS                                 |
| Connector Housing Material  | Molded PVC, Red, White, Yellow                 |
| Number of Conductors        | 3                                              |
| Length                      | 1.5 Meters (5 Feet)                            |
| Cable Jacket                | PVC, Black                                     |
| Connector Finish            | Nickel Plated Copper                           |
| Attenuation (at 10MHz)      | 0.047 dB/m (max)                               |
| Operating Temperature Range | 0 to 70°C (32 to 158°F)                        |
| COMPLIANCE                  | ALL COMPONENTS ARE ISO 9001 and RoHS COMPLIANT |