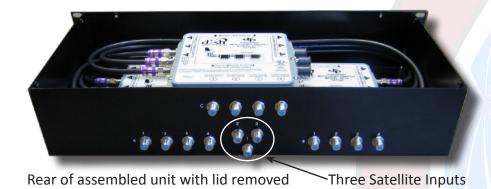

### Description

For the first time available anywhere, Multicom is providing this unique rack-mountable 3 in x 12 out Satellite Multiswitch system providing input connectivity for up to three DISH Network Satellite 500 and/or 300 dishes and outputs for up to 12 receivers all within a single compact rackmount unit.

The MUL-MS34-CH/A incorporates three DISH Network Model DP34 Multi-Dish Switches with the highest quality headend connectorization and cabling.

**MUL-MS34-CH/A** - Completely assembled rackmount unit **including** three DISH Network Model DP34 Multi-Dish Switches (as shown above).