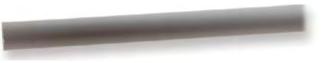

**Riser Tubing** Protect drop cable from weed eaters and environmental damage with solid wall riser tubing

Mounting Strap For Riser Tubing

| Stock ID | Description                          | Dimensions              | UOM     |
|----------|--------------------------------------|-------------------------|---------|
| 31701    | Slit Back Snap-On Style Riser Tubing | .5″ ID x .875″ OD x 6′L | 50/Case |
| 31705    | 578-RT Solid Body Riser Tubing       | .5″ ID x .875″ OD x 6′L | 50/Case |
| 31702    | Mounting Strap for Riser Tubing      | 0.875″                  | Each    |