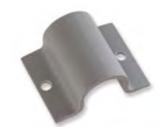

**Riser Tubing** Protect drop cable from weed eaters and environmental damage with solid wall riser tubing

Mounting Strap For Riser Tubing

| Stock ID | Description                          | Dimensions              | UOM     |
|----------|--------------------------------------|-------------------------|---------|
| 31701    | Slit Back Snap-On Style Riser Tubing | .5″ ID x .875″ OD x 6′L | 50/Case |
| 31705    | 578-RT Solid Body Riser Tubing       | .5″ ID x .875″ OD x 6′L | 50/Case |
| 31702    | Mounting Strap for Riser Tubing      | 0.875″                  | Each    |