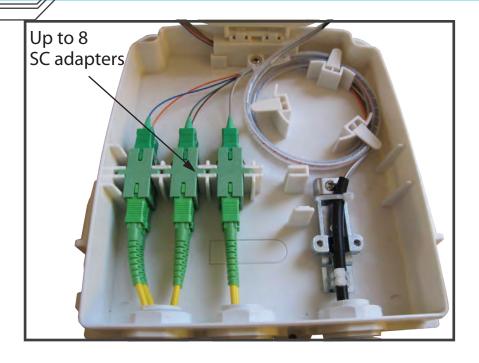

## **Features:**

- · Suitable for wall-mounting installation
- · IP65 / NEMA 13 compliant
- · Suitable for 8 SC adapters
- · Easily to access the box by sliding shackle
- · Applicable for outdoor cables or indoor soft cables
- · Size: 8.3x6.9x2in (210x175x50mm)
- · The maximum capacity is 12 fibers