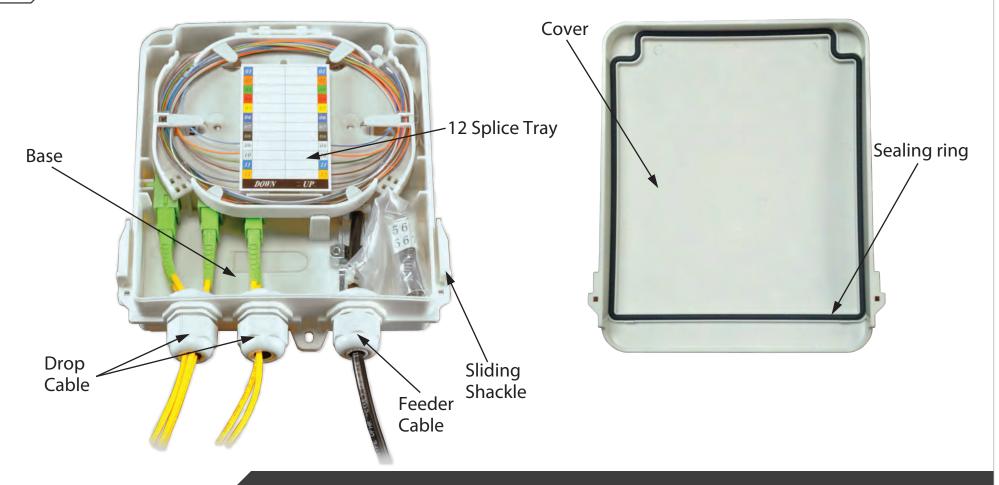

## **RES & BENEFITS**

Stock ID: 020-118-20

The FWP-8SC-12SP is one of a new family of plastic fiber wall mount boxes for fiber to the home. The box is light, compact, and designed to connect and protect your FTTH cables.

## **Features:**

- · Suitable for wall-mounting installation
- · IP65 / NEMA 13 compliant
- · Suitable for 8 SC adapters
- · Easily to access the box by sliding shackle
- · Applicable for outdoor cables or indoor soft cables
- · Size: 8.3x6.9x2in (210x175x50mm)
- · The maximum capacity is 12 fibers

Feeder

Purchase from Multicom MULTICOM www.multicominc.com | 800-423-2594

Cable