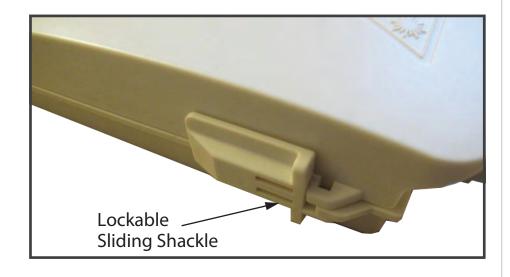

## **Features:**

- · Suitable for wall-mounting installation
- · IP65 / NEMA 13 compliant
- · Suitable for 8 SC adapters
- · Easily to access the box by sliding shackle
- · Applicable for outdoor cables or indoor soft cables
- · Size: 8.3x6.9x2in (210x175x50mm)
- · The maximum capacity is 12 fibers