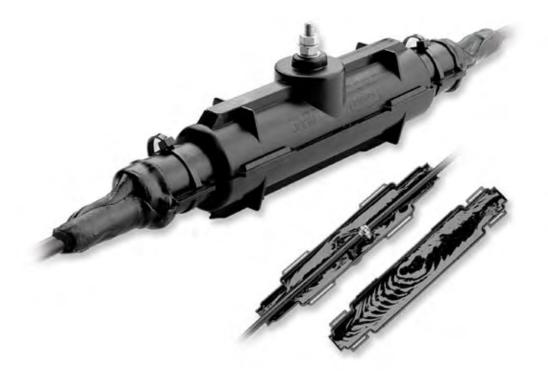

## 3015-MSGK Mid-Span Grounding/Bonding Enclosure

The Starfighter Mid-Span Grounding Closure is specifically designed to allow for meeting grounding and bonding specifications. The closure has a Gel Seal technology to provide for a water tight seal without the need for any additional grommets are special seals. The closure is also designed for re-sealing cable sheath damaged as a result of placing or outside plant events.

## **Features & Benefits**

- Completely sealed with Gel Seal technology.
- Ease in installation requiring no special tools.
- Compact for tight areas.
- Mid-access design for installation over existing cables without disturbing a working cable.
- Can be used for above or below grade applications.