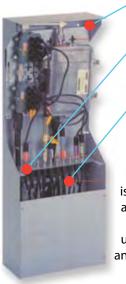

## **STOPS ILLEGALS**

In the unlikely case that the cover is ever forced off, there still remains a second line of defense. An illegal hook-up is prevented because all unconnected drops are still hidden and protected in the lower inner box!

### **RTP Box-in-Box Style Pedestal With Full Sides**

Box includes D-Mark plate with two mounting options. Also available with star plate and various locking options. Please call Customer Service for more information.

**RTP Box-in-Box Style With Cut Away Sides** Shown with adjustable star and D-Mark plate. Features tamper-proof screw slam lock.

Van Lock This particular box features a Van Lock Plug Lock with customized placement.