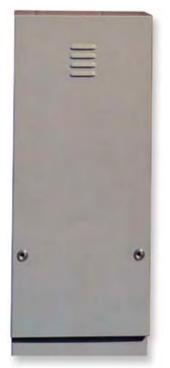

# **Tom Ped Double Box Pedestal**

## **High Security Protection**

Available in Steel or Aluminum

Tom Ped is the answer to these types of MDU problems.

- INCREASED SECURITY
- DECREASED COST
- CLEANER INSTALLATION

#### Application

The only hybrid high security box-in-box and pedestal enclosure. Designed for broadband multimedia systems.

This concept offers two levels of high security against illegal hook-ups, and keeps your cable well managed. Can be firmly bolted to the wall or staked to the ground.

### **RTP Hinged Door Style**

Includes 3 heavy duty slip hinges for maintenance ease. Above box features a tamper-proof screw slam lock.