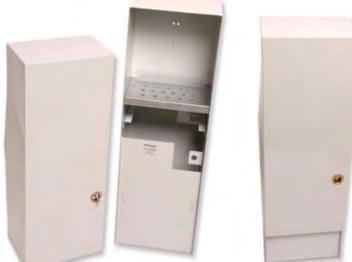

### **RTP Box-in-Box Style Pedestal With Full Sides**

Box includes D-Mark plate with two mounting options. Also available with star plate and various locking options. Please call Customer Service for more information.