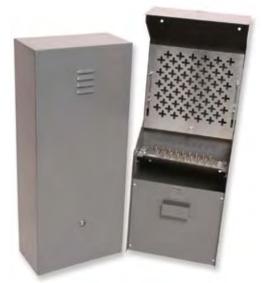

**RTP Box-in-Box Style With Cut Away Sides** Shown with adjustable star and D-Mark plate. Features tamper-proof screw slam lock.

Van Lock This particular box features a Van Lock Plug Lock with customized placement.