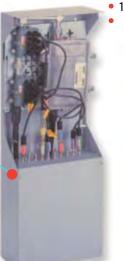

### **RTP Box-in-Box Style Pedestal With Full Sides**

Box includes D-Mark plate with two mounting options. Also available with star plate and various locking options. Please call Customer Service for more information.

**RTP Box-in-Box Style With Cut Away Sides** Shown with adjustable star and D-Mark plate. Features tamper-proof screw slam lock.

Van Lock This particular box features a Van Lock Plug Lock with customized placement.