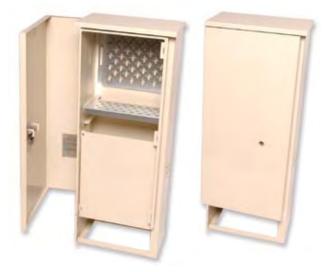

### **RTP Hinged Door Style**

Includes 3 heavy duty slip hinges for maintenance ease. Above box features a tamper-proof screw slam lock.