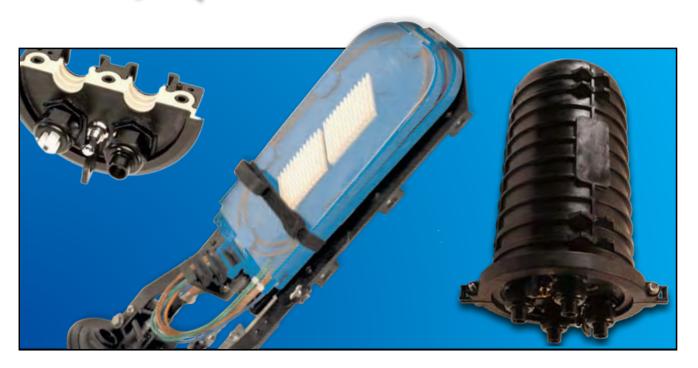

## **Multilink's Family Of Splice Enclosures**

## Select the correct Starfighter Dome to meet your needs!

| SFOC                 | XXXX | ] -                              | Х | -                          | Х | ] -               | х | ] -                                     | Х | -                                                | х | ]                |
|----------------------|------|----------------------------------|---|----------------------------|---|-------------------|---|-----------------------------------------|---|--------------------------------------------------|---|------------------|
|                      |      | Dome Size<br>(Max. Splices)      |   | Splice Tray<br>(# splices) |   | # Splice<br>Trays |   | Mounting                                |   | # Cable Strain<br>Relief Kits<br>(fitting size ) |   | # Ground<br>Lugs |
|                      | 4024 | 4024-D<br>(48 Single<br>fusion)  | A | 612-SSTP<br>12 Splices     | x | 1-4               | х | P = Pole/Wall<br>A = Aerial<br>D = ADSS | x | 3-6<br>(3/4" Fitting)                            | х | 0-5*             |
| Starfighter<br>Fiber | 4048 | 4048-D<br>(96 Single<br>fusion)  | В | 4048-SSTP<br>24 Splices    | x | 1-4               | х | P = Pole/Wall<br>A = Aerial<br>D = ADSS | x | 3-6<br>(3/4" Fitting)                            | х | 0-5*             |
| Optic<br>Closure     | 4000 | 4000-D<br>(192 Single<br>fusion) | С | 4048-SSTP<br>24 Splices    |   | 1-8               |   | P = Pole/Wall<br>A = Aerial<br>D = ADSS | x | 3-6                                              | x | 0-6*             |
|                      | 4000 | 4000-D<br>(288 Single<br>fusion) |   | 4072-SSTP<br>36 Splices    |   | 1-8               | ^ |                                         |   | (1" Fitting)                                     |   | *See notes       |