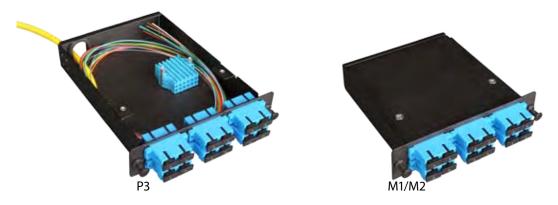

## **Fiber Termination Modules / FTMs**

The Multilink family of Fiber Termination Modules (FTMs) is designed for plug-n-play type fiber termination applications. Modules are designed for MTP or Pigtailed applications and available with all standard Optical Adapter terminations. Each unit is manufactured in a powder coated Aluminum chassis and all terminations are GR-326 compliant.

## **Features & Benefits**

- Products all meet Telecordia specifications for bend radii
- Can be used in all indoor areas
- Durable powder coat finish
- Durable steel construction
- Available fully loaded with SC and LC terminations including pigtailed or MTP options