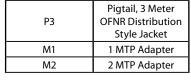

## **Fiber Termination Modules / FTMs**

The Multilink family of Fiber Termination Modules (FTMs) is designed for plug-n-play type fiber termination applications. Modules are designed for MTP or Pigtailed applications and available with all standard Optical Adapter terminations. Each unit is manufactured in a powder coated Aluminum chassis and all terminations are GR-326 compliant.

## **Features & Benefits**

- Products all meet Telecordia specifications for bend radii
- Can be used in all indoor areas
- Durable powder coat finish
- Durable steel construction
- Available fully loaded with SC and LC terminations including pigtailed or MTP options