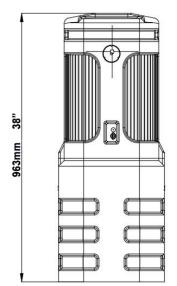

#### **Key Features**

- Above Grade Pedestal with high quality designed for FTTx network
- Molded of High Density Polyethylene (HDPE), UV resistant, high impact strength
- Two locking system, one P-Key on one side and one captive screw on the other side
- Presence of Ground Line
- Hermetically sealed dome eliminates potential water intrusion and prevents invasion of insects
- Galvanized bracketry
- IP & IK rate: IP65 & IK10
- 15" x 13" x 38" (381 x 330 x 965mm)

# **Product Drawing / Illustration**

317mm 12.5"