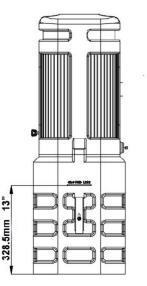

#### **Key Features**

- Above Grade Pedestal with high quality designed for FTTx network
- Molded of High Density Polyethylene (HDPE), UV resistant, high impact strength
- Two locking system, one P-Key on one side and one captive screw on the other side
- Presence of Ground Line
- Hermetically sealed dome eliminates potential water intrusion and prevents invasion of insects
- Galvanized bracketry
- IP & IK rate: IP65 & IK10
- 15" x 13" x 38" (381 x 330 x 965mm)

# **Product Drawing / Illustration**

317mm 12.5"