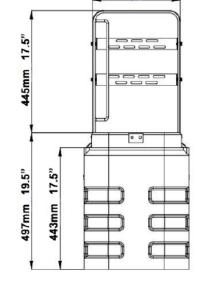

# RECTANGULAR PEDESTAL - 15" x 13" x 38"

# **Product Drawing / Illustration**

317mm 12.5"