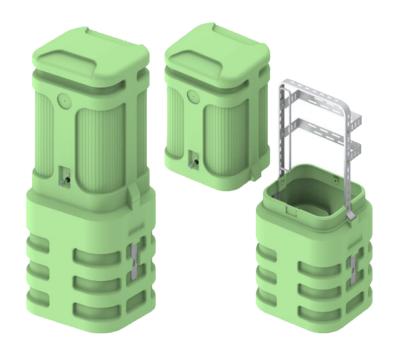

## Description

Netceed's line of above-grade pedestals are high-quality, impact-resistant enclosures designed to provide mounting and security for fiber taps, RF taps, line passives, and larger fiber terminals found in today's Fiber-to-the-Home or coaxial-based access networks while providing superior heat dissipation.

#### **Key Features**

- Above Grade Pedestal with high quality designed for FTTx network
- Molded of High Density Polyethylene (HDPE), UV resistant, high impact strength
- Two locking system, one P-Key on one side and one captive screw on the other side
- Presence of Ground Line
- Hermetically sealed dome eliminates potential water intrusion and prevents invasion of insects
- Galvanized bracketry
- IP & IK rate: IP65 & IK10
- 15" x 13" x 38" (381 x 330 x 965mm)