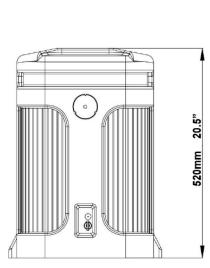

#### **Key Features**

- Above Grade Pedestal with high quality designed for FTTx network
- Molded of High Density Polyethylene (HDPE), UV resistant, high impact strength
- Two locking system, one P-Key on one side and one captive screw on the other side
- Presence of Ground Line
- Hermetically sealed dome eliminates potential water intrusion and prevents invasion of insects
- Galvanized bracketry
- IP & IK rate: IP65 & IK10
- 15" x 13" x 38" (381 x 330 x 965mm)

# **Product Drawing / Illustration**

317mm 12.5"