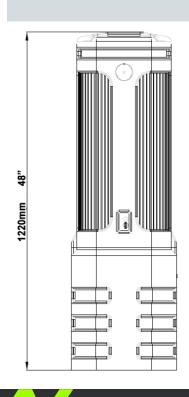

## RECTANGULAR PEDESTAL - 15" x 13" x 48"

## **Key Features**

- Above Grade Pedestal with high quality designed for FTTx network
- Molded of High Density Polyethylene (HDPE), UV resistant, high impact strength
- Two locking system, one P-Key on one side and one captive screw on the other side
- Presence of Ground Line
- Hermetically sealed dome eliminates potential water intrusion and prevents invasion of insects
- Galvanized bracketry
- IP & IK rate: IP65 & IK10
- 15" x 13" x 48" (381 x 330 x 1219mm)

## **Product Drawing / Illustration**

Part Number: MCTU10048