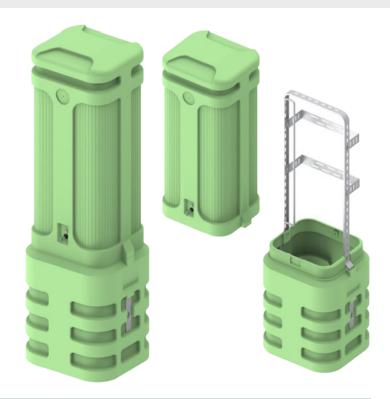

## **Description**

Netceed's line of above-grade pedestals are high-quality, impact-resistant enclosures designed to provide mounting and security for fiber taps, RF taps, line passives, and larger fiber terminals found in today's Fiber-to-the-Home or coaxial-based access networks while providing superior heat dissipation.

## **Key Features**

- Above Grade Pedestal with high quality designed for FTTx network
- Molded of High Density Polyethylene (HDPE), UV resistant, high impact strength
- Two locking system, one P-Key on one side and one captive screw on the other side
- Presence of Ground Line
- Hermetically sealed dome eliminates potential water intrusion and prevents invasion of insects
- Galvanized bracketry
- IP & IK rate: IP65 & IK10
- 15" x 13" x 48" (381 x 330 x 1219mm)