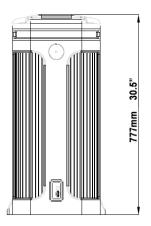

ve-grade pedestals are high-quality, impact-resistant enclosures designed to provide mounting and security for fiber taps, RF taps, line passives, and larger fiber terminals found in today's Fiber-to-the-Home or coaxial-based access networks while providing superior heat dissipation.

## **Key Features**

- Above Grade Pedestal with high quality designed for FTTx network
- Molded of High Density Polyethylene (HDPE), UV resistant, high impact strength
- Two locking system, one P-Key on one side and one captive screw on the other side
- Presence of Ground Line
- Hermetically sealed dome eliminates potential water intrusion and prevents invasion of insects
- Galvanized bracketry
- IP & IK rate: IP65 & IK10
- 15" x 13" x 48" (381 x 330 x 1219mm)





## **Product Drawing / Illustration**







Part Number: MCTU10048