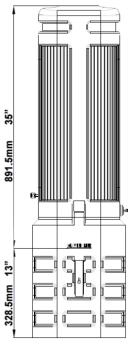

## RECTANGULAR PEDESTAL - 15" x 13" x 48"

## **Key Features**

- Above Grade Pedestal with high quality designed for FTTx network
- Molded of High Density Polyethylene (HDPE), UV resistant, high impact strength
- Two locking system, one P-Key on one side and one captive screw on the other side
- Presence of Ground Line
- Hermetically sealed dome eliminates potential water intrusion and prevents invasion of insects
- Galvanized bracketry
- IP & IK rate: IP65 & IK10
- 15" x 13" x 48" (381 x 330 x 1219mm)

## **Product Drawing / Illustration**

Part Number: MCTU10048