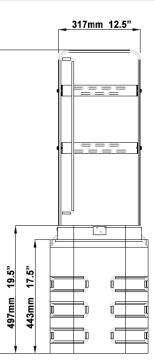

## RECTANGULAR PEDESTAL - 15" x 13" x 48"

## **Key Features**

- Above Grade Pedestal with high quality designed for FTTx network
- Molded of High Density Polyethylene (HDPE), UV resistant, high impact strength
- Two locking system, one P-Key on one side and one captive screw on the other side
- Presence of Ground Line
- Hermetically sealed dome eliminates potential water intrusion and prevents invasion of insects
- Galvanized bracketry
- IP & IK rate: IP65 & IK10
- 15" x 13" x 48" (381 x 330 x 1219mm)

## **Product Drawing / Illustration**

Part Number: MCTU10048