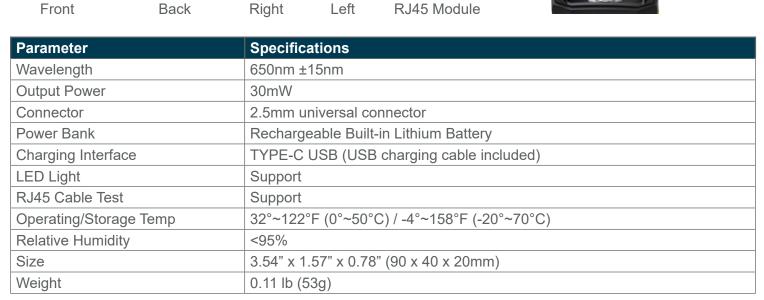

## **Description**

Whether installing or troubleshooting, the Netceed MU1336 Visual Fault Locator (VFL) is an essential tool that can quickly and easily locate problem areas in fiber optic cables. By pinpointing the exact location of fiber damage, technicians can diagnose, troubleshoot, and fix the problem efficiently. The MU1336 is also excellent for conducting continuity tests and performing fiber identification.

## **Key Features**

- Multi-function powerful VFL
- · Small lightweight design
- Anti-fault power switch
- Built-in rechareable lithium battery
- RJ-45 cable test
- Universal interface for FC, SC, and ST adapters