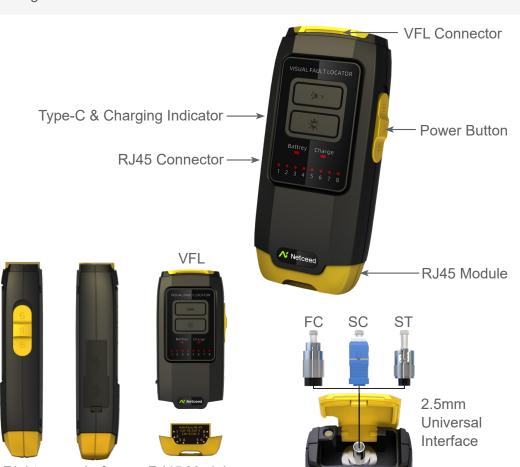

## **Description**

Whether installing or troubleshooting, the Netceed MU1336 Visual Fault Locator (VFL) is an essential tool that can quickly and easily locate problem areas in fiber optic cables. By pinpointing the exact location of fiber damage, technicians can diagnose, troubleshoot, and fix the problem efficiently. The MU1336 is also excellent for conducting continuity tests and performing fiber identification.

## **Key Features**

- Multi-function powerful VFL
- · Small lightweight design
- Anti-fault power switch
- Built-in rechareable lithium battery
- RJ-45 cable test
- Universal interface for FC, SC, and ST adapters