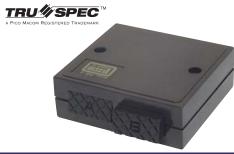

## High Isolation A/B Top Push-Button Switch

DAR\_9

High Performance A/B Switch – Switches between 2 input sources – Front-Panel Push-Buttons – Bandwidth 5-1750MHz – Impedance 75-Ohm – High Isolation 60-90dB – Return loss 15-20dB min – Insertion loss <0.1dB – DC Power Passing – ABS Plastic-Covered Zinc Diecast Housing – Machined F Connector Ports – Mounting Screws Included