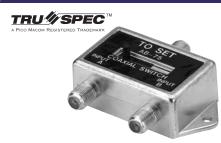

## High Isolation A/B Toggle Switch

1B-2

High Reliability A/B Switch – Switches between 2 input sources – Rugged Positive-Action Lever – Bandwidth 5-1000MHz – Impedance 75-Ohm – High Isolation 60-90dB – Return loss 15-20dB min – Insertion loss <0.1dB – DC Power Passing – ABS Plastic-Covered Zinc Diecast Housing – Machined F Connector Ports – Mounting Screws Included