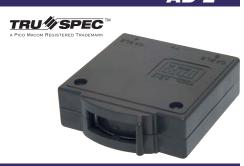

#### High Isolation A/B Front Push-Button Switch

 $\Delta B-4$ 

High Performance A/B Switch – Switches between 2 input sources – Front-Panel Push-Buttons – Bandwidth 5-1000MHz – Impedance 75-Ohm – High Isolation 60-90dB – Return loss 15-20dB min – Insertion loss <0.1dB – DC Power Passing – ABS Plastic-Covered Zinc Diecast Housing – Machined F Connector Ports – Mounting Screws Included