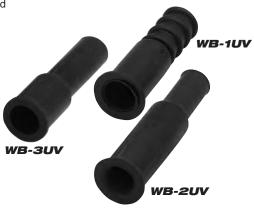

## Service Drop Weatherproofing

Weather Boots WB-UV Series

Weatherproofing RG59 and RG6 Rubber Boots – Provides Protection to Service Drop Connections – Tapered Inside Diameter Trimmed to fit RG6 or larger diameter cables – Extended Shaft available for Compression Fittings – UV Resistant Black Rubber

WB-1UV
Ribbed Weather Boot
Long Weather Boot
WB-3UV
Short Weather Boot