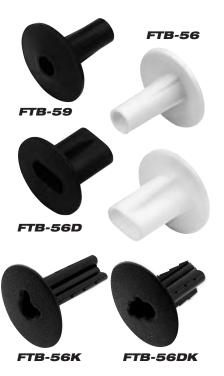

## Feed-Through Cable Bushings

Feed-Through Cable Bushings for RG59 and RG6 suitable for Single and Dual Cables – Beveled-Fin Design ensures Firm Fit – Seals wall openings to prevent water migration – Secures and protects cable through wall entry – Provides neat cable installations sealing roughly drilled holes – Durable UV-Stabilized Impact-Resistant High-Density Polyethylene Construction – FTB-K Series Bushings feature knockout-hole to accommodate optional telephony or messenger cabling

FTB-59-B
RG59-Single Black Cable Bushing
RG6-Single Black Cable Bushing
RG6-Single Clear-Natural Cable Bushing
RG6-Single Ivory Cable Bushing
RG6-Dual Black Cable Bushing
RG6-Dual Clear-Natural Cable Bushing
RG6-Dual Ivory Cable Bushing
RG6-Dual Ivory Cable Bushing

FTB-56K-B RG6-Single Black Cable Bushing with Knockout Hole RG6-Dual Black Cable Bushing with Knockout Hole