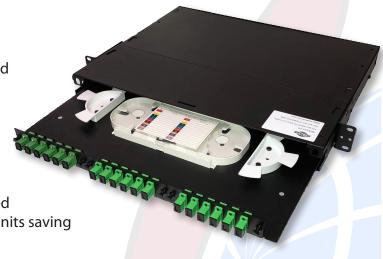

## 1 RU Rack Mount - Custom Loaded Patch and Splice Enclosure

**Product Specifications** 

## **Key Features**

- New Splice Tray design eases installation
- Custom loaded to your specific configuration
- 1.5M Pigtails included in loaded enclosures
- Splice tray and cable management spools included
- Accepts up to three LGX Adapter Panels
- · Hinged front and rear Plexiglass doors
- Side patch and exit ports
- Fully removable sliding-out tray for easy access
- 16 gauge cold rolled steel construction
- Powder coat black finish
- · Assorted strain relief and fiber accessories included
- Provides higher patch field density in fewer rack units saving valuable rack space

## **Description**

The Multicom 1 RU Patch and Splice Enclosure is designed to accept up to 3 LGX Adapter Panels with the ability to use a full array of connector types. This enclosure offers a flexible solution, enabling the incorporation of a multi-functional chassis that allows easy access during installation or re-work with no disturbance of the existing fiber cable - making this one of the most flexible enclosures on the market.