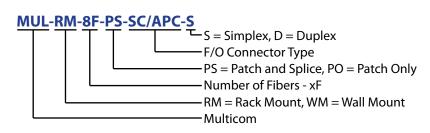

Multicom's Fiber Optic Adapter Panels are compatible with, and can be custom pre-loaded into Patch and Splice Enclosures. Adapter Panels are available in all connector formats.

www.multicominc.com

Multicom, Inc.
Ph: 800-423-2594 / 407-331-7779
Fax: 407-339-0204
Email: multicom@multicominc.com