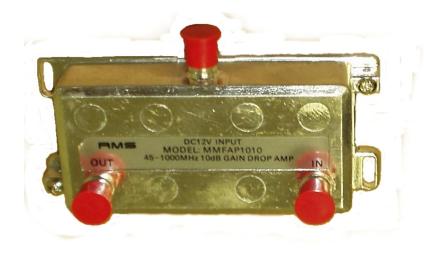

## MMFAP1010 Drop Amp

1-Way 10dB gain 45 - 1000MHz

## **Comes Complete With Power Supply**

The RMS MMFAP1010 is a discrete drop amplifier. It has a gain of 10dB from 45 - 1000MHz. Ideal for applications requiring an quality drop amp at a reasonable price.

## Features:

- Bandwidth 45MHz to 1GHz
- Gain 10dB
- RFI Shielding >-120dB
- Micro-strip designed PCB for consistency of specifications and superior total bandwidth characteristics
- Premium ferrites, resistors and capacitors
- Laminated ID label that will not fade
- Aluminum housing that is chromated and plated for maximum corrosion resistance
- Precision machined "F" ports
- 100% quality control at our factory