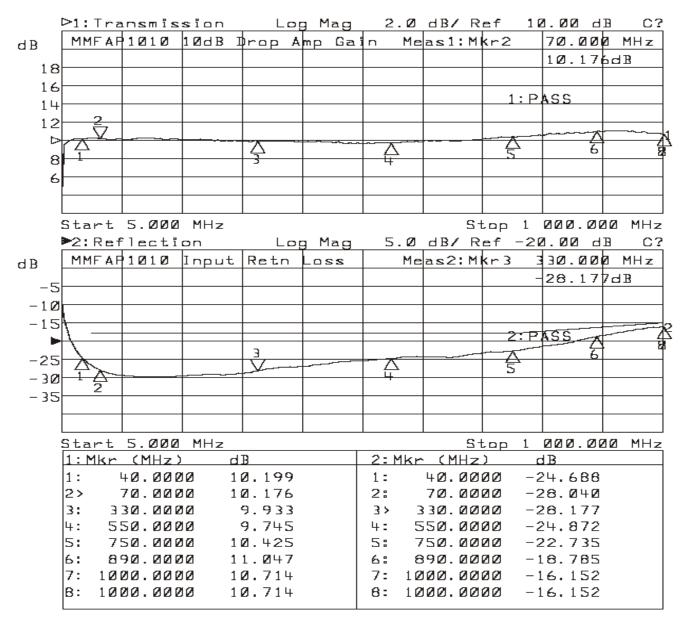

## RMS MMFAP1010 Drop Amp

1-Way 10dB gain 45 - 1000MHz

| Specifications MMFAP1010 |               |               |
|--------------------------|---------------|---------------|
| Parameter                | Typical       | QA Spec       |
| Flatness Pass band (dB)  | +/- 0.8       | +/- 1.0       |
| Gain (dB)                | 10 +/- 1.0dB  | 10 +/- 1.0dB  |
| Return Loss (Min dB)     | 18            | 15            |
| Noise Figure (Max dB)    | 6.5           | 7             |
| Max Output (dBmV)        | +25           | +25           |
| Power                    | 110VAC/6Watts | 110VAC/6Watts |
| Channel Capacity         | 151           | 151           |