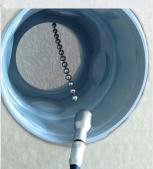

#### Ball chain

In combination with the magnets, specific location or guidance of chain into wall or masonry openings is possible.