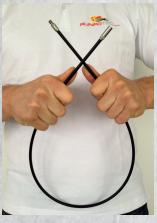

#### Basalt rods

Using new basalt technology, extreme bending radii are possible, but the rods still keep their shape and remain

almost unbroken