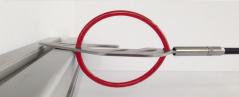

#### patented RUNPOGLIDER®

270 Kg pulling load, extremely good bending and sliding behaviour, large eyelet hole, no impact edges