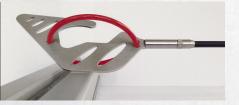

#### Sliding hooks with tip function, overcomes obstacles up to 8.5 cm

Numerous fixing possibilities for cables, perfect sliding properties for all surfaces, specially developed hook with tip function