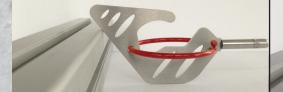

#### Sliding hooks with tip function, overcomes obstacles up to 8.5 cm

Numerous fixing possibilities for cables, perfect sliding properties for all surfaces, specially developed hook with tip function