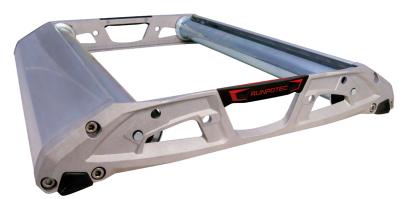

## CABLE DRUM ROLLER PRO 530 | PRO 670

pre-assembled, incl. support rollers

Item no.: 10134 | 10135

| DATA                  |               |               |
|-----------------------|---------------|---------------|
| ITEM NO.              | 10134         | 10135         |
| ROLLER WIDTH MM       | 600 mm        | 740 mm        |
| ROLLER LENGTH MM      | 550 mm        | 550 mm        |
| ROLLER HEIGTH MM      | 86 mm         | 86 mm         |
| LOAD BEARING CAPACITY | 215 kg        | 215 kg        |
| MAX. DRUM WIDTH       | 530 mm        | 670 mm        |
| MAX. DRUM Ø           | 1 Meter       | 1 Meter       |
| TOTAL WEIGHT KG       | 9,6 kg        | 11,35 kg      |
| EAN-CODE              | 9120045475647 | 9120045475654 |

## **DESCRIPTION**

The innovative quality cable drum unwinder from RUNPOTEC, made of light and solid die-cast and continuous cast aluminium with robust, adjustable support rollers, is also excellently suited for the highest loads in daily use.