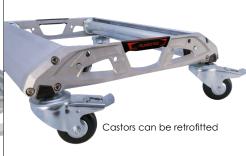

Cable drum unwinders PRO 530 and PRO 670 can be retrofitted with swivel rollers!

Application video: a short, very informative application video can be viewed by scanning the QR code (top left) or on www.runpotec.com. Scope of delivery: cable drum unwinder completely assembled including support rollers

## **INFORMATION**

Available as a replacement part:

Castor in a 4-parts-set

Item no.: 20623

Unwind roll PRO 530 | PRO 670

530 - Item no. 20609

670 - Item no. 20610

Alternative roll of system: