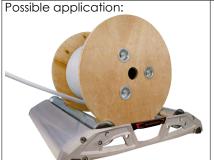

The support rollers with spring core axles can be easily and quickly adapted to the different cable drum sizes up to max. Ø 1000 mm by adjusting the distance to 85, 160, 225, 290, 310 and 335 mm. The sealed support roller bearings provide protection against contamination and corrosion and thus guarantee maintenance-free running characteristics.