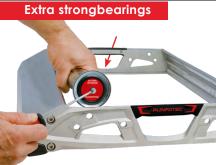

The support rollers with spring core axles can be easily and quickly adapted to the different cable drum sizes up to max. Ø 1000 mm by adjusting the distance to 85, 160, 225, 290, 310 and 335 mm. The sealed support roller bearings provide protection against contamination and corrosion and thus guarantee maintenance-free running characteristics.