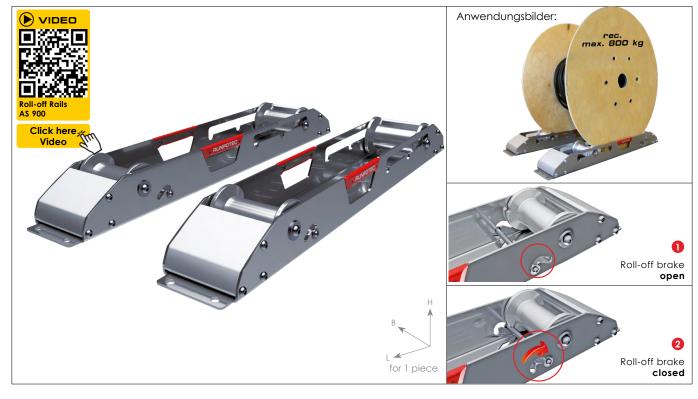

## **DESCRIPTION**

The AS 900 unwinding rails are designed for safe unwinding of heavy cable material and cable drums from 450 mm to 2000 mm diameter. One of the two heavy duty rollers can be positioned in 3 different settings.

The stable stainless steel-aluminium construction with high-quality, maintenance-free, ball bearing heavy-duty support rollers ensure a long service life.

Easy and quick change of drums due to the unwinding brake.

Due to their two-part narrow design they are easy to use in cramped spaces. Especially recommended where different cable types are to be processed side by side within a short time.

Since some of the drums are in very poor condition, the recommended working load bearing capacity of 800 kg should not be exceeded.

Optimal field of application: cable drums from 450 mm - 2000 mm diameter Application videos: a short, very informative application video can be viewed by scanning the QR code (top right) or on www.runpotec.com. Scope of delivery: AS 900 roll-off rails in set of 2