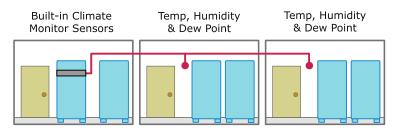

Monitoring several server rooms with a Goose and RTHD sensors.

Like other digital sensors, the RTHD sensors communicate with a Goose climate monitor through a serial protocol. When the sensor is plugged into a digital sensor port, the monitor automatically detects and determines the type. Each sensor can be given a "friendly" name to make it easier to identify. Sensor readings are collected, logged and graphed by the Goose, along with alarm configuration. Receive alerts from the monitor via email or SNMP trap. Some units can also trigger an audible alarm or energize an output relay in response to an alarm.