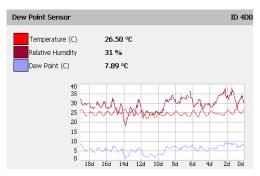

Graph and sensor data for a combo RTHD sensor

A plastic tube contains the sensors and supporting electronics. Connects to the digital sensor port of a Goose.

Daisy-chain splitters to increase the number of available digital sensor ports.