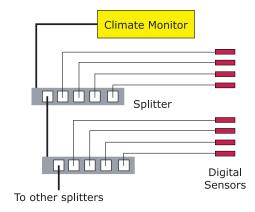

Graph and sensor data for a combo RTHD sensor

A plastic tube contains the sensors and supporting electronics. Connects to the digital sensor port of a Goose.

Daisy-chain splitters to increase the number of available digital sensor ports.

## Compatibility

Works with all climate/power monitors with digital ports Climate monitors support up to 16 digital sensors Max combined cable length of digital sensor is 600'