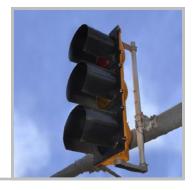

## **Atlas Series Clamp Kits**

These aluminum serrated articulating clamp kits were specifically designed to accommodate larger conduit. The 3 axis adjustability provides complete clamping versatility. They feature stainless steel bands or high strength galvanized or stainless steel aircraft cable. Supplied complete with all necessary attaching hardware.