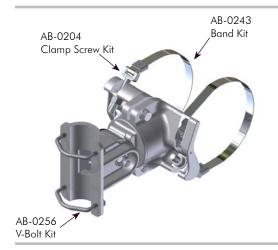

# AB-0280/ AB-0320 Cable Kit AB-0256 V-Bolt Kit

### Astro-Brac, Atlas Series Clamp Kit, Articulated Serrated Cable Mount

Note:

Cable Length: 62", 84", 96", 110", 120", 132", 144", 220", or 280". Stainless steel upgrade available: includes stainless cable. Specify by including -SS in the part number, i.e., AB-3026-62-SS-PNC.