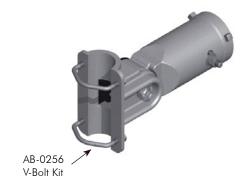

cable. Supplied complete with all necessary attaching hardware.





# Astro-Brac, Atlas Series Clamp Kit, Articulated Serrated Band Mount

AS-3029 - See Note PNC=Process No Color P\_=Paint

Note: Band Length: 29", 36", 42", 48", 56", 72", 84", 96", or 114". Stainless steel upgrade available: includes stainless clamp screw. Specify by including -SS in the part number, i.e., AS-3029-29-SS-PNC.

# AB-0280/ AB-0320 Cable Kit AB-0256 V-Bolt Kit

### Astro-Brac, Atlas Series Clamp Kit, Articulated Serrated Cable Mount

Note:

Cable Length: 62", 84", 96", 110", 120", 132", 144", 220", or 280". Stainless steel upgrade available: includes stainless cable. Specify by including -SS in the part number, i.e., AB-3026-62-SS-PNC.

# Astro-Brac, Atlas Series Clamp Kit, Articulated Serrated Tenon Mount





Note: 1. All assemblies are supplied standard with stainless steel fasteners.

- $2. \ \mbox{See}$  Reference Section for clamp kit pole diameters.
- 3. See Reference Section for available paint colors.