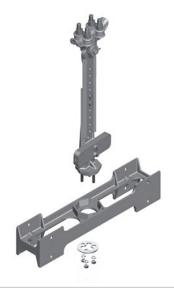

## Sign Hanger Assy, Adjustable Double 16" CTC w/ Iron Span Wire Clamp, Alum

APL Certification #659-011-020

| SP-1031-FL - | Coating             |
|--------------|---------------------|
|              | PNC=Process No Colo |