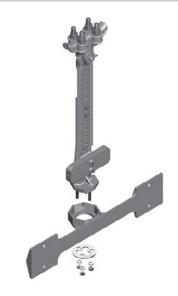

## Sign Hanger Assy, Adjustable Single 16" CTC w/ Iron Span Wire Clamp, Alum

APL Certification #659-011-021

|              | Coating                       |
|--------------|-------------------------------|
| SP-1032-FL - |                               |
|              | PNC=Process No Color P =Paint |
|              | r =raint                      |