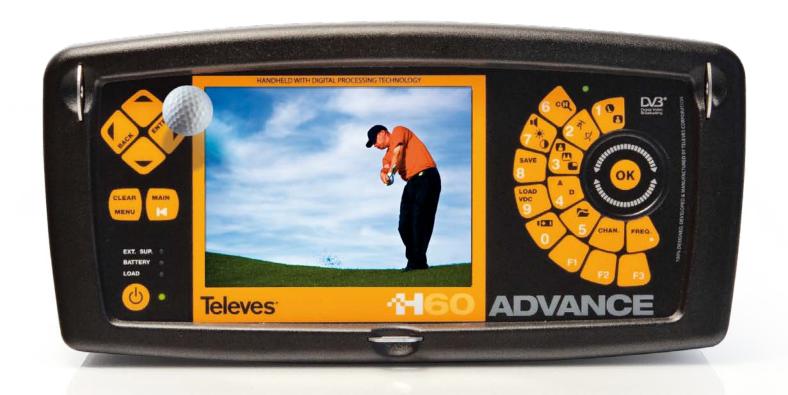

### MATHEMATICAL PRECISION AND EXCLUSIVE FUNCTIONALITY NOW WITH A 5.7" **HIGH-RESOLUTION, HIGH-CONTRAST DISPLAY...**

**MULTISTANDARD** (OFF-AIR, CATV, SATELLITE).

The choice is clear

# **Televes**

Unrivaled speed and mathematical precision in all your measurements... Now clearer than ever before

Four years later, Digital Processing keeps offering unparalleled functionality and Televes launches its newest masterpiece with substantial enhancements and state-of-the-art new features, now presented in a larger and much brighter screen.