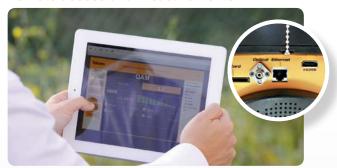

#### **Remote access and measurements**

Control your H60 remotely and make measurements from any internet connected device. Ideal for extended signal tests over time in headends and broadband distribution networks. Leave your H60 connected to your headend, node or anywhere in your HFC distribution network and control the unit and measure signals and quality parameters remotely. Once finished, export the results to your computer using the included HSuite software.