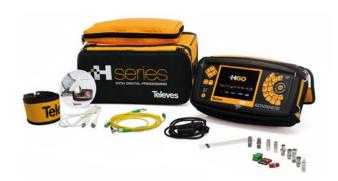

## Ordering Information

| 5993            | H45 Advance (MPEG2, 2.5GHz)                          |
|-----------------|------------------------------------------------------|
| 596001          | H60 Advance (MPEG4, 3.3GHz)                          |
| 596001 + 598903 | H60 Advance (MPEG4, 3.3GHz, Remote Measurements)     |
| 596002          | H60 Advance (MPEG4, 3.3GHz, Fiber Optics)            |
| 596002 + 598903 | H60 Advance (MPEG4, 3.3GHz, Fiber Optics, Remote M.) |